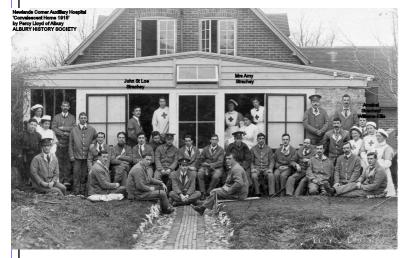

# The History of Newlands Corner

Fairyland, a hospital, soil buildings, airshows, Stracheys, army, Agatha Christie, Clough Williams-Ellis, evacuees, kindertransport and two petrol stations

An illustrated talk by Trevor Brook